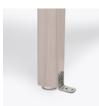

Replacement Cushions Please contact a sales associate to purchase additional or replacement cushions.

**Optional Floor Mounting** A set of 4 L-shaped brackets and 8 screws to secure the brackets to the product are provided. Screws to attach brackets to the floor are not included.