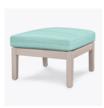

## Ottoman

KWalu. Furnishing the Future™

The Arezzo Ottoman is a great place to rest your feet and so much more. This all-weather ottoman can also serve as a comfortable seating space as well as a perfect place to rest a tray. With Kwalu's Kwik Dry cushion construction, moisture flows through swiftly and dries fast.

Model: AREOTT1 (Also displayed with AREL1. Not included.) 23W 23D 17H

Waterproof Outdoor UV Protected Frame Special additive protects frame against the elements and damaging ultraviolet rays.

Steel Reinforced Our patented steelreinforced joint system uses over 20 pieces of steel in most Kwalu chairs. Stop ongoing and costly furniture replacement.