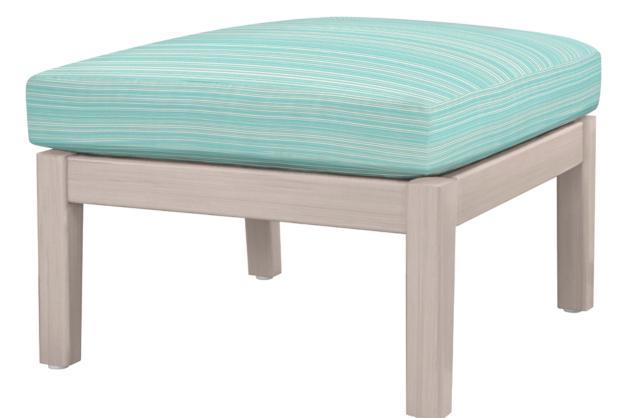

## Ottoman

KWalu. Furnishing the Future™

The Arezzo Ottoman is a great place to rest your feet and so much more. This all-weather ottoman can also serve as a comfortable seating space as well as a perfect place to rest a tray. With Kwalu's Kwik Dry cushion construction, moisture flows through swiftly and dries fast.

Model: AREOTT1 (Also displayed with AREL1. Not included.) 23W 23D 17H

Waterproof Outdoor UV Protected Frame Special additive protects frame against the elements and damaging ultraviolet rays.

Steel Reinforced Our patented steelreinforced joint system uses over 20 pieces of steel in most Kwalu chairs. Stop ongoing and costly furniture replacement.

Quick Dry Cushion Kwalu's quick drying cushion construction moves moisture through fast allowing cushions and pillows to dry rapidly.

Optional Piping on Seat Piping is available on seat and is optional.

Replacement Cushions Please contact a sales associate to purchase additional or replacement cushions.

**Optional Floor Mounting** A set of 4 L-shaped brackets and 8 screws to secure the brackets to the product are provided. Screws to attach brackets to the floor are not included.